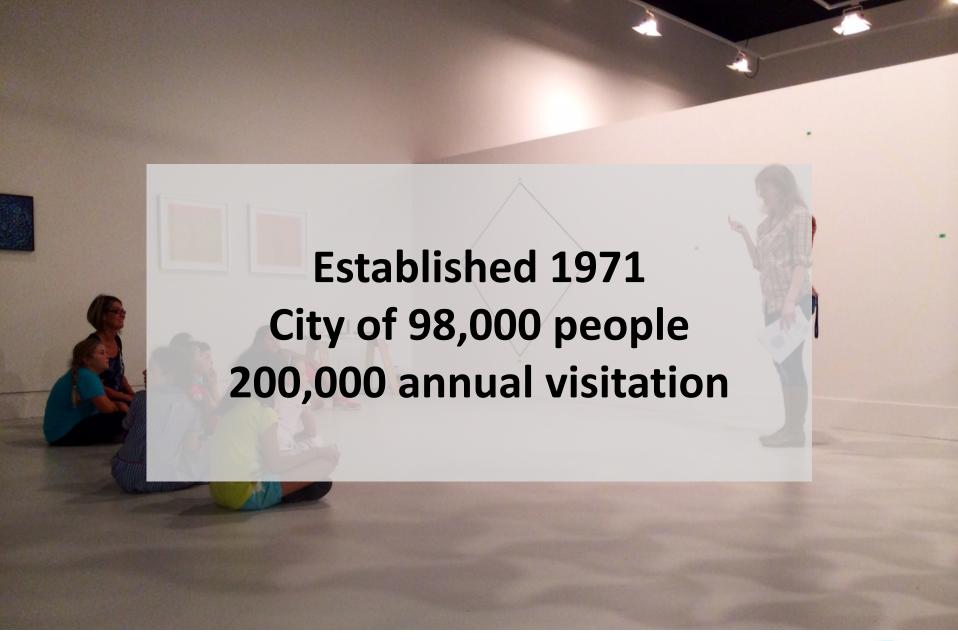

## Creating value through Wikipedia

- About The Dowse
- About me
- Project goals
- Project set-up
- Outcomes
- Public events & spreading the word
- Question and discussion time

The secret of social media is that it's not about you, your product, or your story. It's about how you can add value to the communities that happen to include you. If you want to make a positive impact, forget about what you can get our of social media, and start thinking about what you can contribute. Not surprisingly, the more value you create for your community, the more value they will create for you.